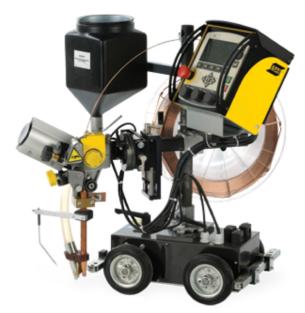

# Universal Welding Tractor for SAW

A2 Multitrac is a compact versatile tractor suitable for both butt and fillet welds with extremely fast change over time.

#### Features:

- Choose single or twin wire
- The feed unit secures an even, stable wire feed speed
- Four-wheel drive ensures accurate travel speed
- Digital control panel allows exact pre-set and control of welding parameters
- A2 Multitrac is fully mobile and can easily be moved from one welding station to another
- Can be quickly set-up for different workpieces designed for use with ESAB LAF (DC), TAF (AC), and ARISTO® 1000 AC/DC welding power sources