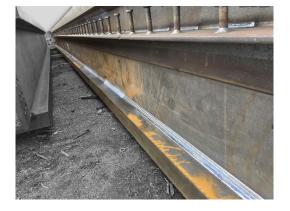

## 800AMP ESAB LAF 1001 A2 PEK 4-WHEEL 25MTR SUBMERGED ARC WELDER TRACTOR

A2 Multitrac is a compact versatile tractor suitable for both butt and fillet welds with extremely fast change over time.