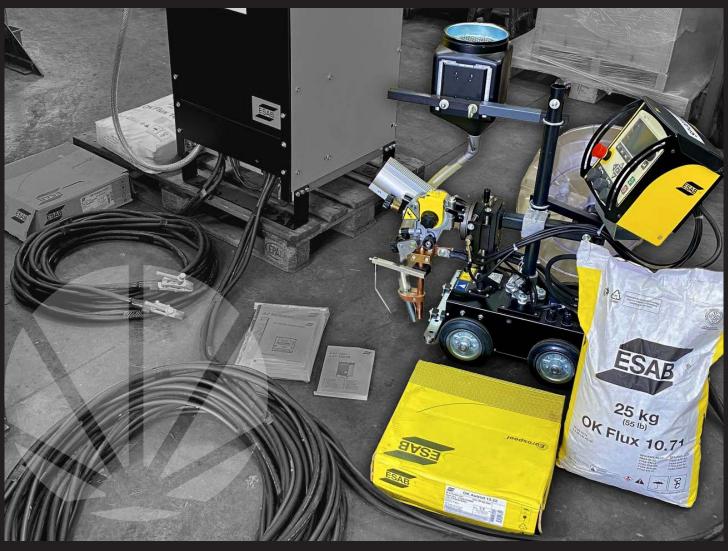

## 800AMP ESAB LAF 1001 A2 PEK 4-WHEEL 25MTR SUBMERGED ARC WELDER TRACTOR

A2 Multitrac is a compact versatile tractor suitable for both butt and fillet welds with extremely fast change over time.

## **Features:**

- Choose single or twin wire
- The feed unit secures an even, stable wire feed speed
- Four-wheel drive ensures accurate travel speed
- Digital control panel allows exact pre-set and control of welding parameters
- A2 Multitrac is fully mobile and can easily be moved from one welding station to another
- Can be quickly set-up for different workpieces designed for use with ESAB LAF (DC), TAF (AC), and ARISTO® 1000 AC/DC welding power sources

| A2 Multitrac PEK                                                     | Single SAW                                                        | Twin SAW                                                |
|----------------------------------------------------------------------|-------------------------------------------------------------------|---------------------------------------------------------|
| Wire diameters, in. (mm) Steel Stainless steel Corded wire Aluminium | 1/16-5/32 (1.6-4.0)<br>1/16-5/32 (1.6-4.0)<br>1/16-5/32 (1.6-4.0) | 2x0.45x3/32 (2x1.2-2.5)<br>2x0.45x3/32 (2x1.2-2.5)<br>- |
| Max wire feed speed, ipm (m.min)                                     | 354 (9)                                                           | 354 (9)                                                 |
| Wire reel weight, lbs. (kg)                                          |                                                                   | 2x33 (2x15)                                             |
| Flux hopper capacity, gal. (L)                                       | 1.4 (6)                                                           | 1.4 (6)                                                 |
| Permissible load 100%, A                                             | 800                                                               | 800                                                     |
| Control voltage, V AC                                                | 42                                                                | 42                                                      |
| Travel speed, ipm (m/min)                                            | 4-67 (0.1-1.7)                                                    | 4-67 (0.1-1.7)                                          |
| Linear slides stroke length, in. (mm)                                | 3.5 (90)                                                          | 3.5(90)                                                 |
| Rotary slide setting angle                                           | 360°                                                              | 360°                                                    |
| Weight, excl wire and flux, lbs. (kg)                                | 104 (47)                                                          | 104 (47)                                                |