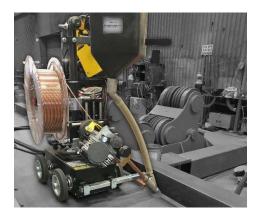

## 800AMP ESAB LAF 1001 A2 PEK 4-WHEEL 25MTR SUBMERGED ARC WELDER TRACTOR

A2 Multitrac is a compact versatile tractor suitable for both butt and fillet welds with extremely fast change over time.

## **Features:**

- Choose single or twin wire
- The feed unit secures an even, stable wire feed speed
- Four-wheel drive ensures accurate travel speed
- Digital control panel allows exact pre-set and control of welding parameters
- A2 Multitrac is fully mobile and can easily be moved from one welding station to another
- Can be quickly set-up for different workpieces designed for use with ESAB LAF (DC), TAF (AC), and ARISTO® 1000 AC/DC welding power sources